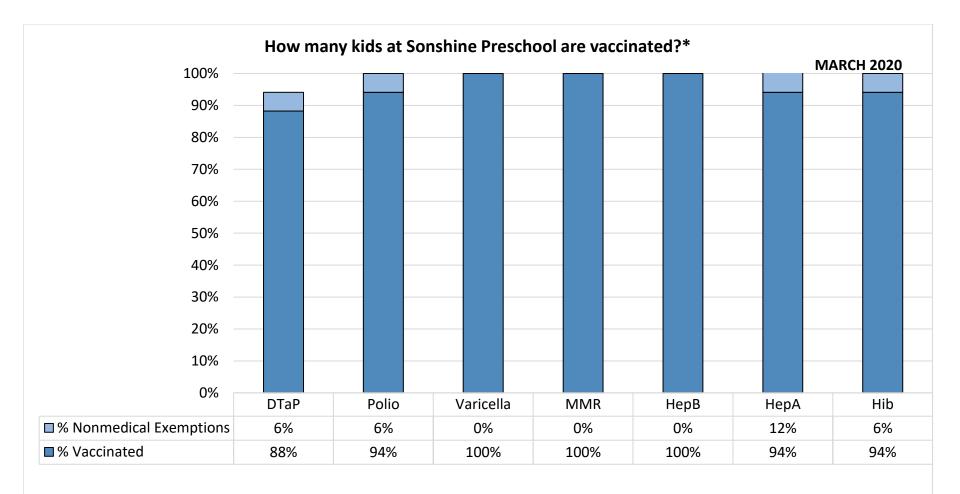

Number of children at the school\*\*: 17

Percent of children with no immunization or exemption record: 0%

Percent of children with a medical exemption for one or more vaccine(s): 0%

<sup>\*</sup> Not all immunizations are required for all grades. These numbers may not total 100% if some children have medical exemptions, or are incomplete or in process with immunizations but do not need an exemption because they are on schedule.