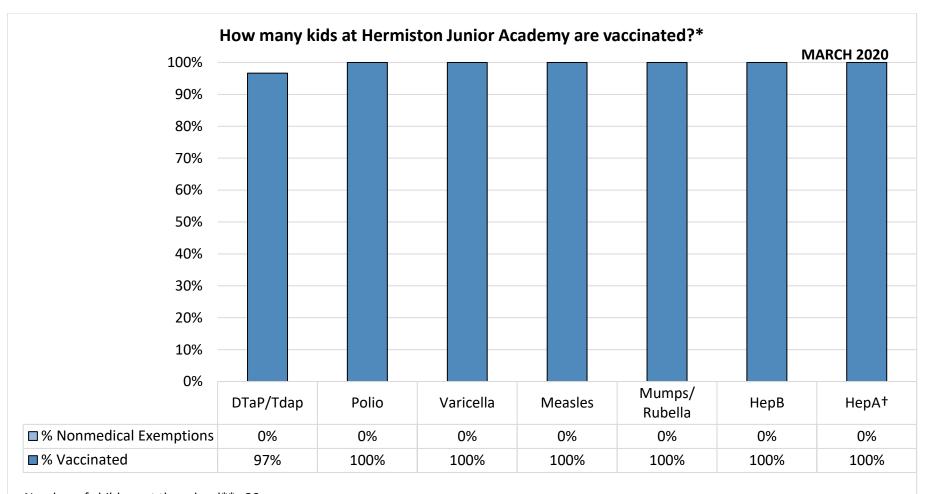

Number of children at the school\*\*: 30

Percent of children with no immunization or exemption record: 0%

Percent of children with a medical exemption for one or more vaccine(s): 0%

<sup>\*</sup> Not all immunizations are required for all grades. These numbers may not total 100% if some children have medical exemptions, or are incomplete or in process with immunizations but do not need an exemption because they are on schedule.

<sup>\*\*</sup>There is/are also **0** child(ren) enrolled for whom immunizations are not required to be reported because their records are tracked by another site or they attend fewer than 5 days per year.

<sup>†</sup>Blanks indicate this vaccine was not required in the grades at this school, or this vaccine was required for fewer than 10 children.